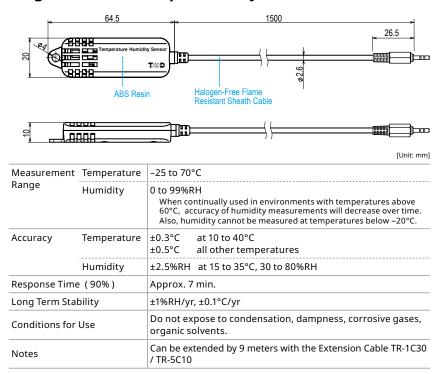

/ 72nw-S, TR-74Ui / 74Ui-S / 76Ui / 76Ui-S, RTR-574 / 574-S / RTR-576 / 576-S



[Unit: mm] 0 to 55°C Measurement Temperature Range Humidity 10 to 95%RH ±0.5°C Accuracy Temperature ±5%RH at 25°C, 50%RH Humidity Response Time (90%) Approx. 7 min. Do not expose to condensation, dampness, corrosive gases or organic solvents. Conditions for Use Continued use may cause a decrease in the sensor's accuracy and sensitivity even under normal operational conditions. Can be extended by 9 meters with the Extension Cable TR-1C30 Notes / TR-5C10

Discontinued > TR-72wb/72wf/72wf-H/72nw-H, TR-74Ui-H/76Ui-H, RTR-574-H/576-H, TR-702NW/702NW-H/702AW/702AW-H, TR-77Ui

# SHA-3151



Provided with TR72A-S, TR-72nw-S, TR-74Ui-S, TR-76Ui-S, RTR-574-S and RTR-576-S

#### **High Precision Temp-Humidity Sensor**