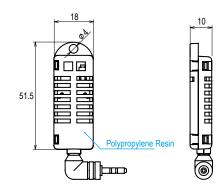

# ompatible Products Discontinued > TR-72wb/72wf/72wf-H/72nw-H, TR-74Ui-H/76Ui-H, RTR-574-H/576-H, TR-702NW/702NW-H/702AW/702AW-H, TR-77Ui

Provided with TR-74Ui and RTR-574

### **Temperature-Humidity Sensor**

TR72A / 72A-S, TR-72nw / 72nw-S, TR-74Ui / 74Ui-S / 76Ui / 76Ui-S, RTR-574 / 574-S / RTR-576 / 576-S

[Unit: mm] 0 to 55°C Measurement Temperature Range Humidity 10 to 95%RH ±0.5°C Accuracy Temperature ±5%RH at 25°C, 50%RH Humidity Response Time (90%) Approx. 7 min. Do not expose to condensation, dampness, corrosive gases or organic solvents. Conditions for Use Continued use may cause a decrease in the sensor's accuracy and sensitivity even under normal operational conditions. Can be extended by 9 meters with the Extension Cable TR-1C30 Notes / TR-5C10

Discontinued > TR-72wb/72wf/72wf-H/72nw-H, TR-74Ui-H/76Ui-H, RTR-574-H/576-H, TR-702NW/702NW-H/702AW/702AW-H, TR-77Ui