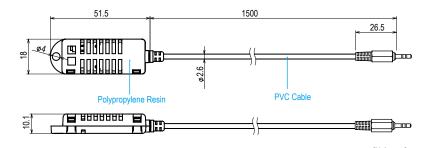

TR72A/72A-S, TR-72nw/72nw-S, TR-74Ui/74Ui-S/76Ui/76Ui-S, RTR-574/574-S/576/576-S Compatible Products

Discontinued > TR-71wb / 71wf / 72wf-H / 72nw-H, TR-74Ui-H / 76Ui-H, RTR-574-H / 576-H

#### **Temperature-Humidity Sensor**

[Unit: mm]

| Measurement<br>Range | Temperature | 0 to 55°C                                                                                                                                                                                                    |
|----------------------|-------------|--------------------------------------------------------------------------------------------------------------------------------------------------------------------------------------------------------------|
|                      | Humidity    | 10 to 95%RH                                                                                                                                                                                                  |
| Accuracy             | Temperature | ±0.5°C                                                                                                                                                                                                       |
|                      | Humidity    | ±5%RH at 25°C, 50%RH                                                                                                                                                                                         |
| Response Time (90%)  |             | Approx. 7 min.                                                                                                                                                                                               |
| Conditions for Use   |             | Do not expose to condensation, dampness, corrosive gases<br>or organic solvents.<br>Continued use may cause a decrease in the sensor's accuracy<br>and sensitivity even under normal operational conditions. |
| Notes                |             | Can be extended by 9 meters with the Extension Cable TR-1C30 / TR-5C10                                                                                                                                       |